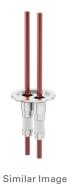

# Water cooled power feedthrough

NW-50 water cooled medium current copper feedthrough, four conductors

Part number: MCF-NW-50-4W

## Water cooled power feedthrough

NW-50 water cooled medium current copper feedthrough, four conductors

- 12KVDC
- Metal Seal -270°C to 450°C
- Elastomer Seal -20°C to 200°C

| Dimensions (in inches) |        |
|------------------------|--------|
| Dim A                  | 3.23"  |
| Dim B                  | 4.03"  |
| Dim C                  | 0.250" |
| Dim D                  | 1.00"  |
| Dim E                  | 0.950" |