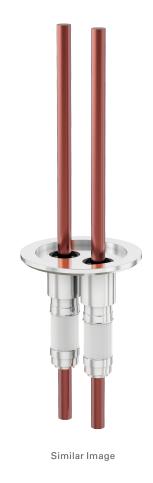

# Water cooled power feedthrough

NW-50 water cooled medium current copper feedthrough, four conductors

Part number: MCF-NW-50-4W

## Water cooled power feedthrough

NW-50 water cooled medium current copper feedthrough, four conductors

- 12KVDC
- Metal Seal -270°C to 450°C
- Elastomer Seal -20°C to 200°C

| Dimensions (in inches) |        |
|------------------------|--------|
| Dim A                  | 3.23"  |
| Dim B                  | 4.03"  |
| Dim C                  | 0.250" |
| Dim D                  | 1.00"  |
| Dim E                  | 0.950" |

### MCF-NW-50-4W

| Parameters             | Specifications                                   |
|------------------------|--------------------------------------------------|
| Power Feedthrough Type | Medium Current Feedthrough                       |
| # Conductors           | Four                                             |
| Conductor Material     | OHFC Copper                                      |
| Flange Size / Type     | DN 50 ISO-KF                                     |
| Flange Material        | 304 Stainless                                    |
| Vacuum Range           | 1 · 10 <sup>-8</sup> mbar to 1 bar (high vacuum) |
| Temperature Range      | -20 °C to 200 °C                                 |
| Voltage Rating         | 12 KV DC                                         |
| Electrical Connector   | MCF-VC                                           |
| Weight                 | 0.81 lbs                                         |