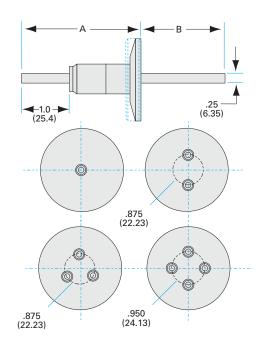

## Water cooled power feedthrough

NW-50 water cooled medium current copper feedthrough, four conductors

- 12KVDC
- Metal Seal -270°C to 450°C
- Elastomer Seal -20°C to 200°C

| Dimensions (in inches) |        |
|------------------------|--------|
| Dim A                  | 3.23"  |
| Dim B                  | 4.03"  |
| Dim C                  | 0.250" |
| Dim D                  | 1.00"  |
| Dim E                  | 0.950" |